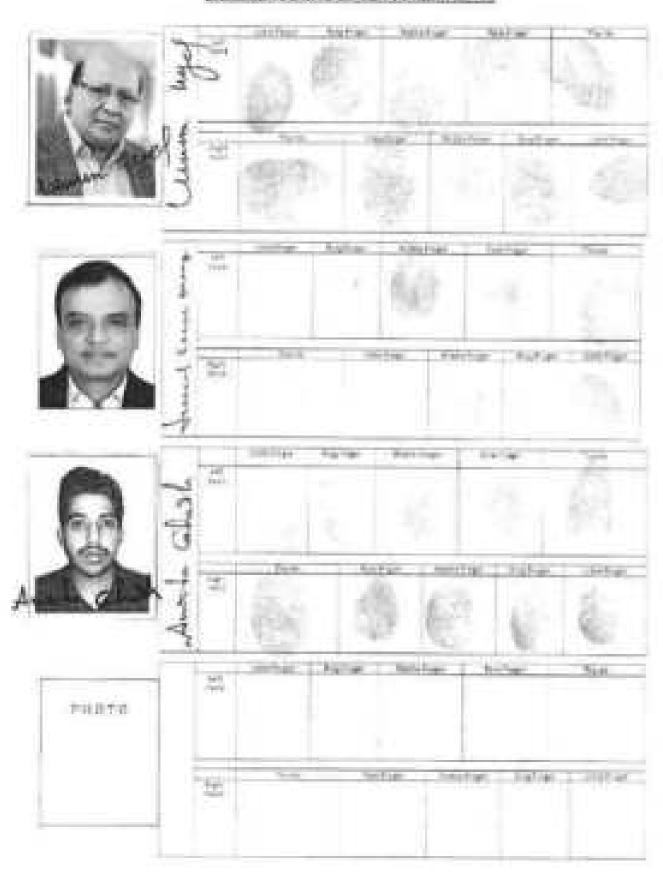

| 80<br>80.  | Muses of the Executant                                                                                                                                 | Category                                                                                                                                                                                                                                                                                                                                                                                                                                                                                                                                                                                                                                                                                                                                                                                                                                                                                                                                                                                                                                                                                                                                                                                                                                                                                                                                                                                                                                                                                                                                                                                                                                                                                                                                                                                                                                                                                                                                                                                                                                                                                                                                                                                                                                                                                                                                                                                                                                                                                                                                                                       | Plants<br>A | Proper Print.               | Signature with<br>date |
|------------|--------------------------------------------------------------------------------------------------------------------------------------------------------|--------------------------------------------------------------------------------------------------------------------------------------------------------------------------------------------------------------------------------------------------------------------------------------------------------------------------------------------------------------------------------------------------------------------------------------------------------------------------------------------------------------------------------------------------------------------------------------------------------------------------------------------------------------------------------------------------------------------------------------------------------------------------------------------------------------------------------------------------------------------------------------------------------------------------------------------------------------------------------------------------------------------------------------------------------------------------------------------------------------------------------------------------------------------------------------------------------------------------------------------------------------------------------------------------------------------------------------------------------------------------------------------------------------------------------------------------------------------------------------------------------------------------------------------------------------------------------------------------------------------------------------------------------------------------------------------------------------------------------------------------------------------------------------------------------------------------------------------------------------------------------------------------------------------------------------------------------------------------------------------------------------------------------------------------------------------------------------------------------------------------------------------------------------------------------------------------------------------------------------------------------------------------------------------------------------------------------------------------------------------------------------------------------------------------------------------------------------------------------------------------------------------------------------------------------------------------------|-------------|-----------------------------|------------------------|
| 9          | Mr.Asperta. cricosis<br>City - P.O<br>Belastiansis, P.S<br>Joyrogor, DecretGosto<br>24 Pargaresis, Welli<br>Sengal Incha PM:<br>143051                 | Recovery<br>stored<br>Land Local<br>(EESIAA<br>HIDELS<br>PRIVATE<br>LIMETED I                                                                                                                                                                                                                                                                                                                                                                                                                                                                                                                                                                                                                                                                                                                                                                                                                                                                                                                                                                                                                                                                                                                                                                                                                                                                                                                                                                                                                                                                                                                                                                                                                                                                                                                                                                                                                                                                                                                                                                                                                                                                                                                                                                                                                                                                                                                                                                                                                                                                                                  | - T         |                             | And de                 |
| API<br>NO. | None of the Executare.                                                                                                                                 | Category                                                                                                                                                                                                                                                                                                                                                                                                                                                                                                                                                                                                                                                                                                                                                                                                                                                                                                                                                                                                                                                                                                                                                                                                                                                                                                                                                                                                                                                                                                                                                                                                                                                                                                                                                                                                                                                                                                                                                                                                                                                                                                                                                                                                                                                                                                                                                                                                                                                                                                                                                                       | Photo       | Finger Print<br>1 May (n. ) | Signatum elli.<br>Barr |
| 4          | North End Park, Cop-<br>in Co-Sund Park Cop-<br>in Co-Sund Park Steet<br>W. Suns, Delry,1-<br>South 24 Pargande,<br>West Design, India<br>105 - 100028 | Mapriment abre of Thereform pro-<br>triviana pr | 1-10        |                             | Jumes Wet 101-101      |

3.

| 51<br>66. | Name of the Enecuta                                                                                                                                                      | nt Campory                                                                                | Photo | Finger Print   | Signature with<br>date                 |
|-----------|--------------------------------------------------------------------------------------------------------------------------------------------------------------------------|-------------------------------------------------------------------------------------------|-------|----------------|----------------------------------------|
| 2         | Mr Swendra Kumar<br>Dvgar SS-41 Ris<br>Rowe, City - , Pilbi-<br>Religiologie, Pilbi-<br>Bulgipunge, District-<br>South Sa. Parganue,<br>West Bengie, India<br>Mrs 700009 | Begresers onverse Developer (PS) VBUAYAK HEIGHTS LLP1 (PS) GROLE GRALTY PROVATE LIMITED [ |       |                | 10   11   2.c.                         |
| 91        | name and Advicesis<br>of Manifer                                                                                                                                         | Mentille                                                                                  | of f  | Those Frague P | dete dignature will                    |
| *         |                                                                                                                                                                          | ar ANBITTA CHCTIP<br>COAL, Mr Suranara                                                    |       |                | 10 1 1 1 1 1 1 1 1 1 1 1 1 1 1 1 1 1 1 |